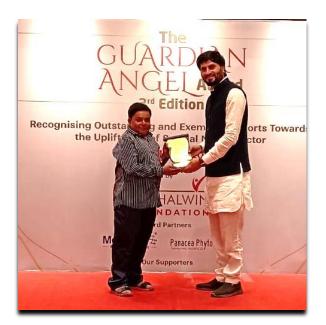

#### Awards

Prabhat takes pride in its team and is very appreciative of the effort they put in daily. We were delighted to gather that Kiran Parmar and Kishore Vaghela, two strongest pillars of Prabhat's CBR program were felicitated with the Angel Awards, a Vishalwin initiative. Prabhat is extremely proud of their achievements.