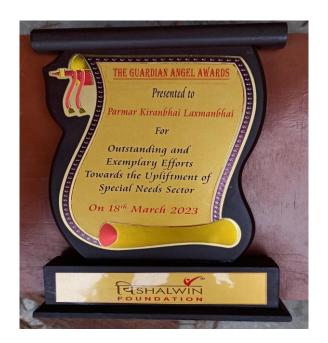

#### Awards

Prabhat takes pride in its team and is very appreciative of the effort they put in daily. We were delighted to gather that Kiran Parmar and Kishore Vaghela, two strongest pillars of Prabhat's CBR program were felicitated with the Angel Awards, a Vishalwin initiative. Prabhat is extremely proud of their achievements.