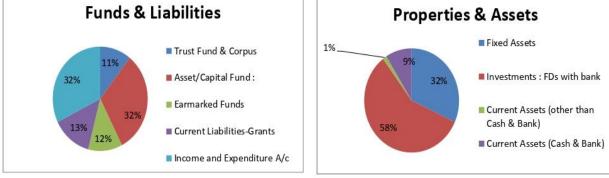

### Financial Data

Graphical representation of the year gone by:

| Prabhat                            | Income-Expense State                                    | nedabad ( Audited Financial Data)                |             |
|------------------------------------|---------------------------------------------------------|--------------------------------------------------|-------------|
| Income                             | Income-Expense State                                    | Expense                                          |             |
| Income Heads                       | Amount(Rs.)                                             | Expense Heads                                    | Amount(Rs.) |
| Donation from Individual Donors    | 3106456                                                 | Programme cost: Centres/CBR-Home Base/Advocad    |             |
| Donation from Institutional Donors | 2390000                                                 | Administrative & Overheads Expense               | 978930      |
| Bank-Interest & Misc. Income       | 753556                                                  | Excess of Income transferred to I/E account      | 3086573     |
| Grants/ CSR                        | 6994241                                                 |                                                  |             |
| Grand Total :                      | 13244253                                                | Grand Total :                                    | 13244253    |
| 23% Donot<br>Donot                 | ion from Institutional<br>rs<br>Interest & Misc. Income | Expense<br>Programme cost: C<br>Home Base/Advoca |             |
| Prabhat                            | Education Foundation , Ah                               | medabad (Audited Financial Data)                 |             |
|                                    | Balance Sheet as                                        | s on 31-03-2023                                  | 5           |
| Funds & Liabilities                | Amount(Rs.)                                             | Properties & Assets                              | Amount(Rs.) |
| Trust Fund & Corpus                | pus 2768463 Fixed Assets                                |                                                  | 8270469     |
| Asset/Capital Fund :               | 8270469                                                 | 9 Investments : FDs with bank                    |             |
| Earmarked Funds                    | 3025348                                                 | 3 Current Assets (other than Cash & Bank)        |             |
| Current Liabilities-Grants         | 3522833                                                 | Current Assets (Cash & Bank) 232                 |             |
|                                    |                                                         |                                                  |             |
| Income and Expenditure A/c         | 8409071                                                 |                                                  |             |