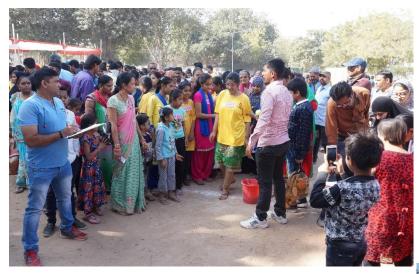

#### Khel Maha Kumbh

The annual sports event, Khel Mahakumbh, organized by the Gujarat government, continues to provide a platform for individuals to showcase their sportsmanship, as traditional and modern sports are played. Prabhat Education Foundation has been an active participant in the event, with children from the organization participating regularly.

This year, we witnessed an outstanding representation of Prabhat's children, with 101 kids taking part in various sporting events. Despite their disabilities, these children were determined and dedicated to giving their best, with 3 of them winning awards for their exceptional performance. The participation of Prabhat's children in these events has had a deep positive impact on their overall progress. Furthermore, it has motivated and encouraged parents to support their children in their endeavors. Witnessing our children's spirit, determination, and tenacity to succeed is a source of inspiration and motivation for all of us.