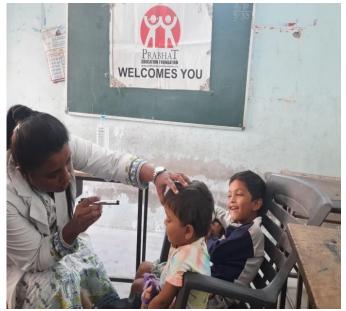

#### Medical Camps

Prabhat organized several medical camps in the past year, providing free eye check-ups and psychological assessments to children with disabilities.

- In June, 21 children underwent a psychological assessment and a free eye check-up by Dr. Brinda Shah.
- In July, 12 children underwent thorough testing and 20 children received prescription spectacles.
- In December, 30 parents participated in fun, interactive psychology sessions led by Dr. Killol.
- In February, 9 children from Berral market dehlu were taken for a detailed eye check-up at Dr. Brinda's clinic.