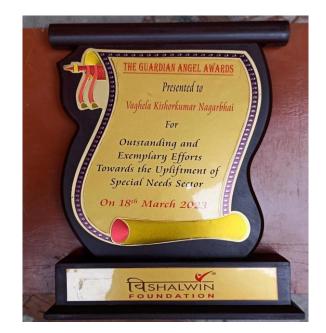

#### Awards

Prabhat takes pride in its team and is very appreciative of the effort they put in daily. We were delighted to gather that Kiran Parmar and Kishore Vaghela, two strongest pillars of Prabhat's CBR program were felicitated with the Angel Awards, a Vishalwin initiative. Prabhat is extremely proud of their achievements.