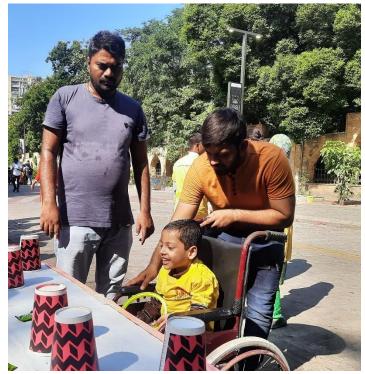

#### Festivals

The organization believes in the power of festivals to bring people together and promote inclusion. They celebrated various festivals throughout the financial year, which were enjoyed by all. Independence Day was marked by an event organized by 'aProch', where students enjoyed games, dance, music, and togetherness. Teacher's Day was celebrated with Children dressing up as their teachers. The team came together for Diwali and Eid, and the celebrations were enjoyed by six local schools. Children's Day was celebrated with painting events, dancing lessons, and an outdoor Street-Smart event. During Gujarat's elections, Prabhat was requested by the AMC to provide wheelchairs, and the team organized 257 wheelchairs across the city's booths. Christmas was enjoyed by the children, and Uttarayan was celebrated with colorful balloons. Women's Day saw fun, games, awareness, and discussion organized for all the women who extend their support in different ways, and Holi was celebrated with great joy and enthusiasm.