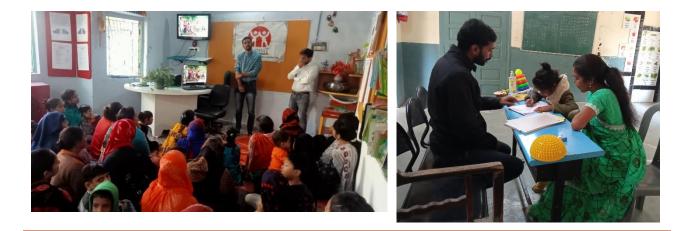

#### Training with Teachers & Parents:

Prabhat has successfully conducted capacity building exercises for parents and teachers during the year. Identifications of 28 schools from the working areas of the organization were completed after which teachers from 4 schools were trained in March itself. The first phase of training included orientation and rapport building, which deepened as the level of engagement increased. Additionally, a counselling workshop was organized for the parents of the Anganwadi Children to create awareness around issues related to basic needs, economic, social and educational issues. Another training session was held where parents were taught 8 types of simple therapy and learning activities to continue the activities conducted at the Centre at home. To provide ongoing support, the team has been conducting regular parent meetings with a focus on information sharing and extending support to parents. These meetings covered a range of topics, including the benefits of outdoor exposure visits and information on social entitlements for children with special needs provided by members from CRC (Composite Regional Centre, government of India). The organization's efforts have helped the parents and teachers to develop the necessary skills and knowledge to work more effectively with children with disabilities.

#### Anganwadi Workshops:

Prabhat used an efficient mapping tool provided by the Urban Management Centre in Ahmedabad to identify over 24 anganwadis in the Danilimda ward for the training. We then provided training and capacity building to 8 of these anganwadis. This training focused on strengthening the anganwadis' ability to work with children with disabilities. Prabhat's team sensitized 2 workers each from 20 anganwadis in the Danilimda ward. This sensitization training focused on raising awareness of the needs of children with disabilities and how to identify them. We also organized a psychology training session for 71 anganwadi workers. The session was led by Dr. Killol Brahmbhatt and focused on identification and tackling behavioral issues among young children, especially those that have arisen since the COVID-19 pandemic. Through these efforts, Prabhat is working to strengthen anganwadis and schools so that they can better serve children with disabilities.