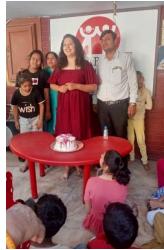

#### Ek Din Prabhat ke Naam

"Ek Din Prabhat Ke Naam" is one of the most beloved and popular initiatives of the Prabhat Education Foundation. It is a unique opportunity for individuals from various backgrounds to come together and spend a day with Prabhat children. A total of 11 celebrations took place under this initiative this year. We began with a special celebration of Falak's birthday. He spent the day participating in fun activities, playing games, and dancing with the children. Falak's warm presence and enthusiasm quickly endeared him to the children, who were delighted to find a new friend in him.

The initiative continued throughout the year, with Prabhat hosting 4 events in July alone. These events provided children with a sense of acceptance and helped to bolster their confidence, contributing to their overall development. September saw the celebration of 2 birthdays, including that of Khushboo, a highly trained and dedicated physiotherapist who works with children at the Danilimda Centre. Khushboo's unique perspective and passion for her work were apparent throughout the day, as she celebrated her special day with the children and helped to create lasting memories.

As the year progressed, the initiative continued to gain momentum. In October, 4 individuals celebrated their birthdays with enthusiasm, bringing an atmosphere of joy and excitement to the Prabhat campus. Festivities included cake, gifts, and a special lunch, creating an environment of fun and frolic that characterized the entire day.