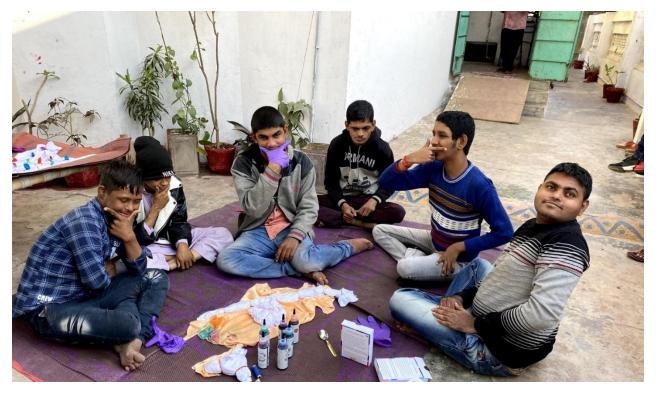

#### Medical Camps

Prabhat organized several medical camps in the past year, providing free eye check-ups and psychological assessments to children with disabilities.

- In June, 21 children underwent a psychological assessment and a free eye check-up by Dr. Brinda Shah.
- In July, 12 children underwent thorough testing and 20 children received prescription spectacles.
- In December, 30 parents participated in fun, interactive psychology sessions led by Dr. Killol.
- In February, 9 children from Berral market dehlu were taken for a detailed eye check-up at Dr. Brinda's clinic.

Annual Report 2022 - 2023

These medical camps have been essential in providing children with disabilities with the healthcare they need. The psychological assessments have helped to identify any underlying mental health issues, and the eye check-ups have helped to detect any vision problems. The provision of prescription spectacles has also made a significant difference in the lives of the children, as it has allowed them to see more clearly and participate more fully in activities. It would not have been possible without the support of Dr. Brinda Shah, who is a highly skilled and experienced optometrist. Dr. Shah is the only optometrist in Ahmedabad who treats those with low vision, and her expertise has been invaluable to Prabhat.