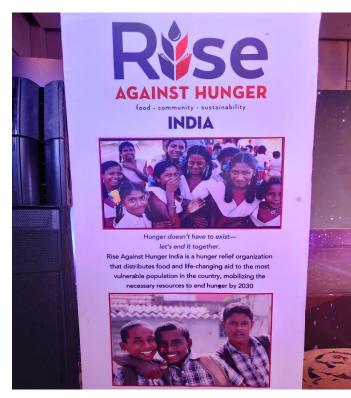

• Rise Against Hunger: In February, Rise Against Hunger donated 1000 packets of rice-dal fortified meal to Prabhat. These meals will be distributed to children with disabilities and their families, providing them with nutritious food.