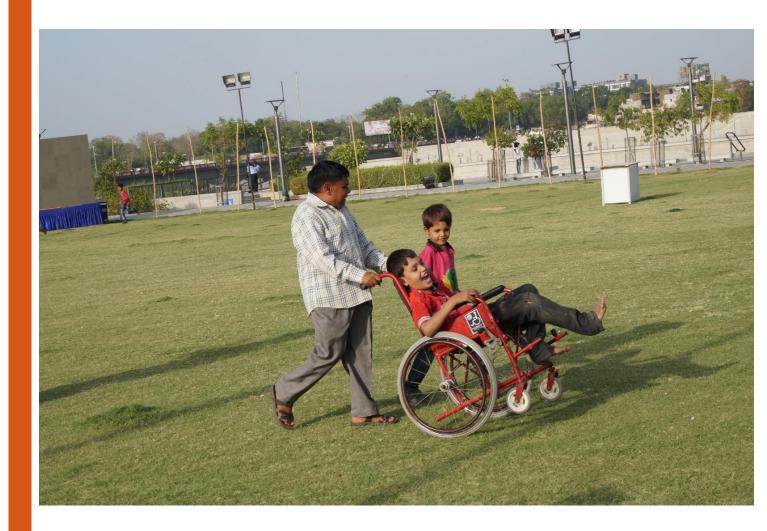

#### Festivals

The organization believes in the power of festivals to bring people together and promote inclusion. They celebrated various festivals throughout the financial year, which were enjoyed by all. Independence Day was marked by an event organized by 'aProch', where students enjoyed games, dance, music, and togetherness. Teacher's Day was celebrated with Children dressing up as their teachers. The team came together for Diwali and Eid, and the celebrations were enjoyed by six local schools. Children's Day was celebrated with painting events, dancing lessons, and an outdoor Street-Smart event. During Gujarat's elections, Prabhat was requested by the AMC to provide wheelchairs, and the team organized 257 wheelchairs across the city's booths. Christmas was enjoyed by the children, and Uttarayan was celebrated with colorful balloons. Women's Day saw fun, games, awareness, and discussion organized for all the women who extend their support in different ways, and Holi was celebrated with great joy and enthusiasm.