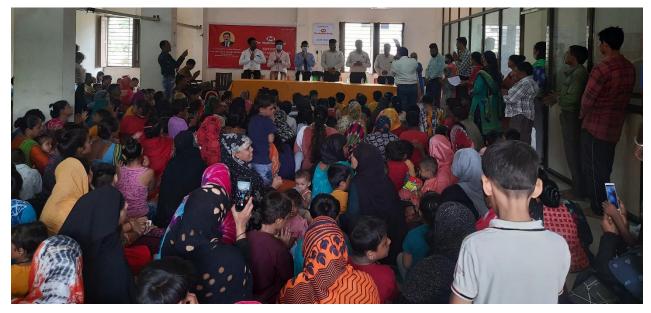

#### Khel Maha Kumbh

The annual sports event, Khel Mahakumbh, organized by the Gujarat government, continues to provide a platform for individuals to showcase their sportsmanship, as traditional and modern sports are played. Prabhat Education Foundation has been an active participant in the event, with children from the organization participating regularly.

This year, we witnessed an outstanding representation of Prabhat's children, with 101 kids taking part in various sporting events. Despite their disabilities, these children were determined and dedicated to giving their best, with 3 of them winning awards for their exceptional performance. The participation of Prabhat's children in these events has had a deep positive impact on their overall progress. Furthermore, it has motivated and encouraged parents to support their children in their endeavors. Witnessing our children's spirit, determination, and tenacity to succeed is a source of inspiration and motivation for all of us.