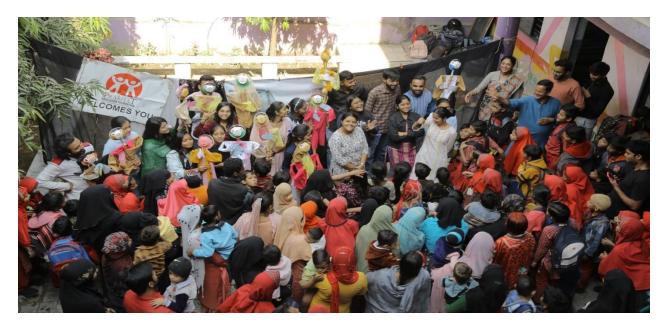

#### Happy Street

In June of this year, aProCH organized "Happy Street" in the bustling Law-Garden area of Ahmedabad. This popular event encourages people to use non-motorized forms of transportation and invites them to come out and socialize on Sunday mornings through a diverse range of activities. The area was blocked off for several hours, providing a safe space for people of all backgrounds to stroll, bike, jog, or engage in a variety of games and sports. Children from all over Ahmedabad, regardless of their socioeconomic status, gathered to participate in activities like music, dance, sports, drawing competitions, yoga, and Zumba. Prabhat students had a wonderful time interacting and bonding with children from different schools and organizations. The event also gave NGOs an opportunity to raise awareness about their causes and attracted large numbers of youths to make "Happy Street" a regular part of their Sunday routine.

Overall, this was an engaging and inclusive event that brought people together and promoted healthy living and social interaction in Ahmedabad.