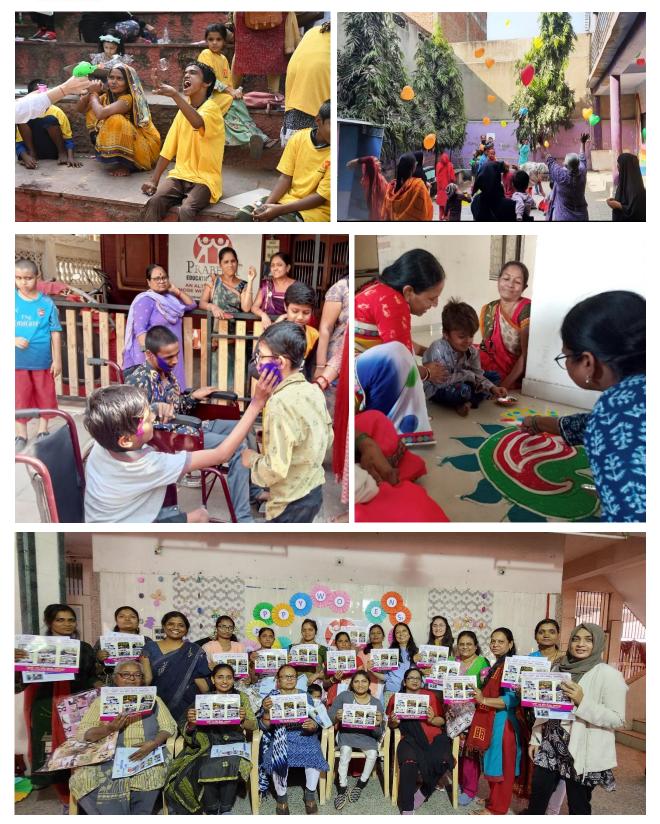

#### Ek Din Prabhat ke Naam

"Ek Din Prabhat Ke Naam" is one of the most beloved and popular initiatives of the Prabhat Education Foundation. It is a unique opportunity for individuals from various backgrounds to come together and spend a day with Prabhat children. A total of 11 celebrations took place under this initiative this year. We began with a special celebration of Falak's birthday. He spent the day participating in fun activities, playing games, and dancing with the children. Falak's warm presence and enthusiasm quickly endeared him to the children, who were delighted to find a new friend in him.

The initiative continued throughout the year, with Prabhat hosting 4 events in July alone. These events provided children with a sense of acceptance and helped to bolster their confidence, contributing to their overall development. September saw the celebration of 2 birthdays, including that of Khushboo, a highly trained and dedicated physiotherapist who works with children at the Danilimda Centre. Khushboo's unique perspective and passion for her work were apparent throughout the day, as she celebrated her special day with the children and helped to create lasting memories.

As the year progressed, the initiative continued to gain momentum. In October, 4 individuals celebrated their birthdays with enthusiasm, bringing an atmosphere of joy and excitement to the Prabhat campus. Festivities included cake, gifts, and a special lunch, creating an environment of fun and frolic that characterized the entire day.

#### Festivals

The organization believes in the power of festivals to bring people together and promote inclusion. They celebrated various festivals throughout the financial year, which were enjoyed by all. Independence Day was marked by an event organized by 'aProch', where students enjoyed games, dance, music, and togetherness. Teacher's Day was celebrated with Children dressing up as their teachers. The team came together for Diwali and Eid, and the celebrations were enjoyed by six local schools. Children's Day was celebrated with painting events, dancing lessons, and an outdoor Street-Smart event. During Gujarat's elections, Prabhat was requested by the AMC to provide wheelchairs, and the team organized 257 wheelchairs across the city's booths. Christmas was enjoyed by the children, and Uttarayan was celebrated with colorful balloons. Women's Day saw fun, games, awareness, and discussion organized for all the women who extend their support in different ways, and Holi was celebrated with great joy and enthusiasm.